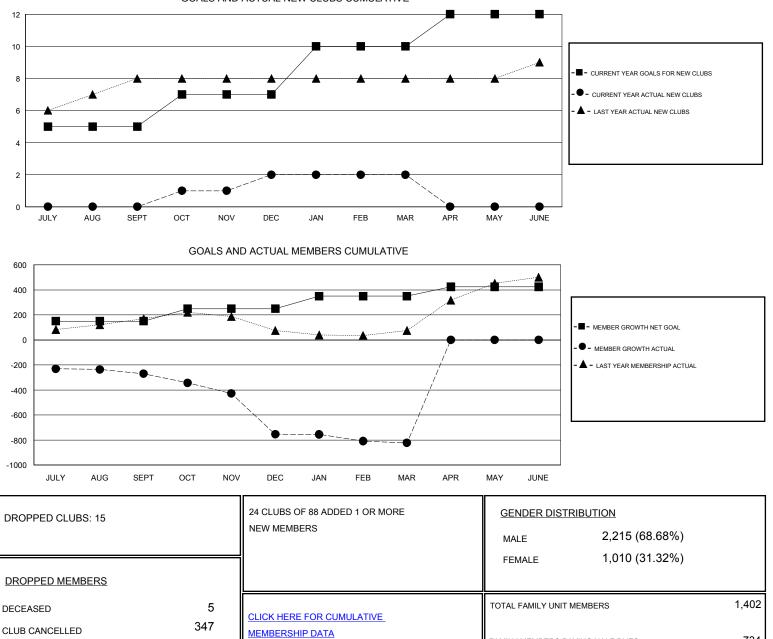

## District 322 A

Results as of: 3/31/2020

| GMT:                           | LOCATION INDIA |   |    |                                 |     |    | GMT CA |
|--------------------------------|----------------|---|----|---------------------------------|-----|----|--------|
| Clubs<br>RESULTS FOR 2019-2020 |                |   |    | Members   RESULTS FOR 2019-2020 |     |    |        |
|                                |                |   |    |                                 |     |    |        |
| JULY/AUG/SEPT                  | 5              | 0 | 1  | JULY/AUG/SEPT                   | 150 | 33 | 299    |
| DCT/NOV/DEC                    | 2              | 2 | 12 | OCT/NOV/DEC                     | 100 | 87 | 561    |
| JAN/FEB/MAR                    | 3              | 0 | 2  | JAN/FEB/MAR                     | 100 | 32 | 92     |
| APR/MAY/JUNE                   | 2              | 0 | 0  | APR/MAY/JUNE                    | 75  | 0  | 0      |